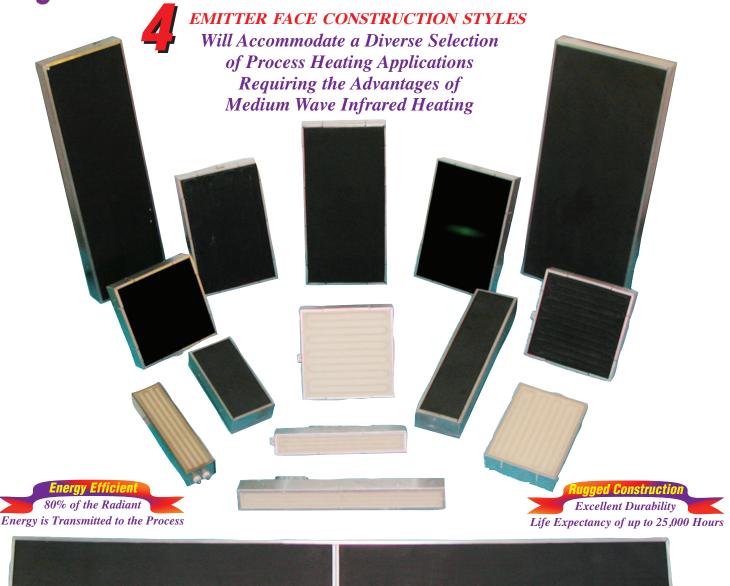

## Rugged Construction for Trouble Free Service

Panel Infrared Heaters are available in a complete range of standard emitter face construction styles, sizes, electrical ratings and watt densities (watts/in²) with optional thermowell only or including a type J or K thermocouple.