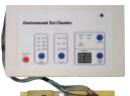

#### **Environmental Test Chamber**

- \* Heat or Cool Setting
- \* Blower Speed Setting
- \* Digital Temperature Display
- \* Set Back/Sleep Mode
- \* Multiple Relay Outputs

This represents a small portion of the various products