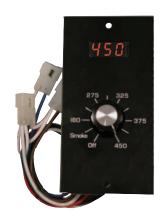

#### **Organic Fuel Cooking Controller**

- \* Temperature Adjustment by Selector Switch
- \* Multiple Outputs for Heater Ignitor, Feed Motor and Ventilation Fan
- \* 3 Digit LED Display
- \* Input Connector for 1000 ohm RTD Temperature Sensor
- \* 120 and 240 VAC Versions