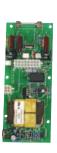

#### **Organic Fuel Cooking Controller**

- \* Temperature Adjustment by Selector Switch
- \* Multiple Outputs for Heater Ignitor, Feed Motor and Ventilation Fan
- \* 3 Digit LED Display
- \* Input Connector for 1000 ohm RTD Temperature Sensor
- \* 120 and 240 VAC Versions