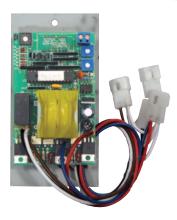

# Specialized Industrial Process Controller

- \* PID Temperature Control
- \* 2 Motor Control Outputs
- \* 4 Alarm Relay Outputs
- \* 3 Sensor Inputs
- \* 3 Proximity Switch Inputs
- \* 3 Internal Timer Circuits
- \* Emergency Modem Connection