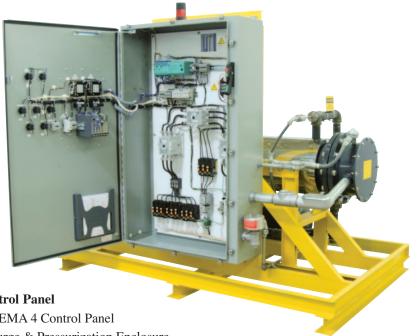

### **Fuel Circulation Heating System**

#### **Control Panel**

- \* NEMA 4 Control Panel
- \* Purge & Pressurization Enclosure Protection System
- \* TEC-4100 PID Temperature Controller
- \* TEC-410 FM High Limit Control
- \* PPR-1800 Videographic Data Logger
- \* Safety Contactors for Over-Temperature, Over-Pressure and Low-Flow Conditions
- \* Intrinsically Safe Sensor Barriers

#### **Circulation Heater**

- \* 90KW, 480V, 3-Phase Heater
- \* NEMA 4 Terminal Housing
- \* Flow Rate: 80 GPM
- \* Operating Pressure: 0-150 PSIG
- \* Maximum Operating Temperature: 300°F/148°C

#### Rear View

- \* 10HP TEFC Motor
- \* Double Positive Displacement Internal Gear Pump