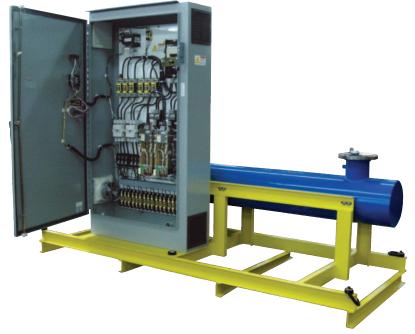

### **Fuel Circulation Heating System**

#### **Control Panel**

- \* NEMA 4 Control Panel
- \* Purge & Pressurization Enclosure Protection System
- \* TEC-4100 PID Temperature Controller
- \* TEC-410 FM High Limit Control
- \* PPR-1800 Videographic Data Logger
- \* Safety Contactors for Over-Temperature, Over-Pressure and Low-Flow Conditions
- \* Intrinsically Safe Sensor Barriers

#### **Circulation Heater**

- \* 90KW, 480V, 3-Phase Heater
- \* NEMA 4 Terminal Housing
- \* Flow Rate: 80 GPM
- \* Operating Pressure: 0-150 PSIG
- \* Maximum Operating Temperature: 300°F/148°C

#### Rear View

- \* 10HP TEFC Motor
- \* Double Positive Displacement Internal Gear Pump