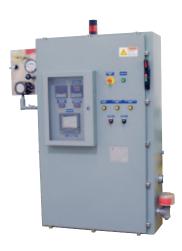

#### **Control Panel**

- \* NEMA 12 enclosure
- \* TEC-4100 PID Temperature Controller
- \* TEC-410 FM High Limit Control
- \* 300A SCR Power Controller
- \* Six Heating Circuits
- \* Cooling Fan & Filter Kit