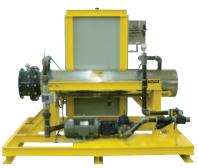

# Fluid Circulation Heating System

#### **Control Panel**

- \* NEMA 12 enclosure
- \* TEC-4100 PID Temperature Controller
- \* TEC-410 FM High Limit Control
- \* 300A SCR Power Controller
- \* Six Heating Circuits
- \* Cooling Fan & Filter Kit

#### **Process Heater**

- \* 200KW, 380V, 3-Phase Heater
- \* NEMA 4 Terminal Housing

(800) 323-6859 • Email: sales@tempco.com