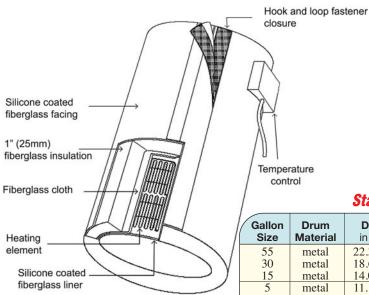

### Full Coverage Drum Blanket Heaters

#### Standard Full Coverage Blanket Heaters

| Gallon<br>Size | Drum<br>Material | <b>Diameter</b> in mm |     | <b>Height</b> in mm |     | Number of Zones | Total<br>Wattage | Part Nu<br>120 VAC | ımber<br>240 VAC |
|----------------|------------------|-----------------------|-----|---------------------|-----|-----------------|------------------|--------------------|------------------|
| 55             | metal            | 22.3                  | 565 | 36.4                | 924 | 1               | 1600             | DHB00101           | DHB00201         |
| 30             | metal            | 18.6                  | 473 | 29.5                | 749 | 1               | 1160             | DHB00102           | DHB00202         |
| 15             | metal            | 14.0                  | 355 | 26.7                | 678 | 1               | 870              | DHB00103           | DHB00203         |
| 5              | metal            | 11.1                  | 282 | 13.5                | 343 | 1               | 550              | DHB00104           | DHB00204         |
| 55             | poly             | 22.3                  | 565 | 36.4                | 924 | 1               | 770              | DHB10101           | DHB10201         |
| 55             | metal            | 22.3                  | 565 | 36.4                | 924 | 2               | 3200             | _                  | DHB20201         |