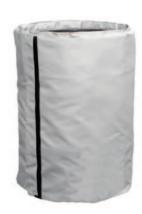

## Full Coverage Drum Insulation Blanket & Accessories

55 Gallon Drum Full Coverage Insulation Blanket

#### **Design Features**

- \* Compatible with any 55 gallon drum heater
- \* Reduces heat loss
- \* Improves uniformity
- \* Similar construction as the Full Coverage Drum Blanket Heater
- \* Designed for indoor use