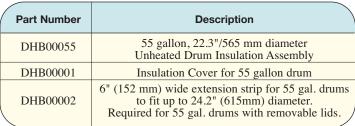

Insulation Cover with openings for bung hole and vent

# Ordering Information

**Drum Blankets** are ordered by Part Number. **Standard lead time is 2 to 3 weeks.** 

**⚠ WARNING:** Cancer and Reproductive Harm - www.P65Warnings.ca.gov.