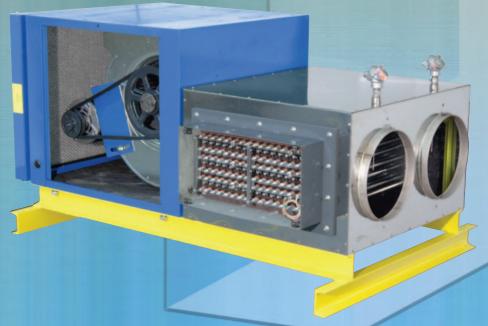

**Standard Designs See Page 11-113** 

Custom Designs

Duct Heater System: Tempco can supply the heater and blower assembled, ready for connection to the application duct work. The pictured 48KW, 480V unit produces 1500 CFM of heated air to dry metal parts after being coated with a rust inhibitor.