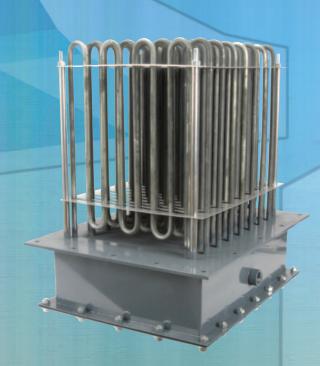

Element Configuration: Elements can be U-bends, W-bends and foldback design depending on the requirements of the application.

Selection and Sizing See Page 11-107

*Installation and Wiring See Page 11-111* 