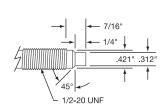

#### **Blank Melt Bolts**

**Bolt-Tip Dimensions** 

Recommended drilling dimensions for proper mounting in extruder barrel.