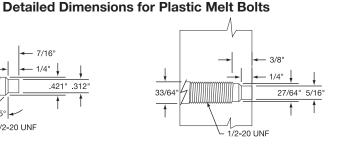

#### **Blank Melt Bolts**

**Bolt-Tip Dimensions** 

Recommended drilling dimensions for proper mounting in extruder barrel.