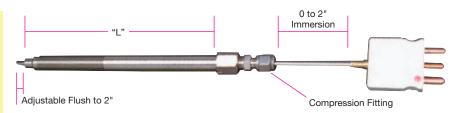

#### Style RT1 - Adjustable Tip

- RTD tip immersion length can be field adjusted from flush to 2"
- Eliminates excess inventory

| Part Number |          |  |
|-------------|----------|--|
| L = 3"      | L = 6"   |  |
| RTP00001    | RTP00002 |  |