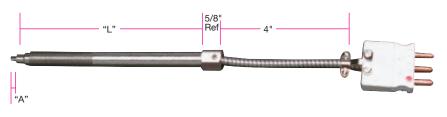

#### Style RT3-Flexible Mounted Plug

| Part<br>Number | <b>"A"</b> (in) | " <b>L</b> "<br>(in) |
|----------------|-----------------|----------------------|
| RTP00013       | Flush           | 3                    |
| RTP00014       | 1/4             | 3                    |
| RTP00015       | 1/2             | 3                    |
| RTP00016       | 3/4             | 3                    |
| RTP00017       | 1               | 3                    |
| RTP00018       | Flush           | 6                    |
| RTP00019       | 1/4             | 6                    |
| RTP00020       | 1/2             | 6                    |
| RTP00021       | 3/4             | 6                    |
| RTP00022       | 1               | 6                    |