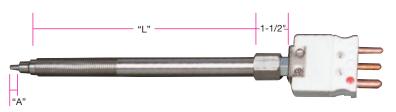

## Style RT2—Rigid Plug Mount Fixed Tip

| Part<br>Number | <b>"A"</b> (in)                    | <b>"L"</b> (in) |
|----------------|------------------------------------|-----------------|
| RTP00003       | Flush                              | 3               |
| RTP00004       | 1/4                                | 3               |
| RTP00005       | 1/2                                | 3               |
| RTP00006       | 3/4                                | 3               |
| RTP00007       | 1                                  | 3               |
| RTP00008       | Flush                              | 6               |
| RTP00009       | 1/4                                | 6               |
| RTP00010       | 1/ <sub>2</sub><br>3/ <sub>4</sub> | 6               |
| RTP00011       | 3/4                                | 6               |
| RTP00012       | 1                                  | 6               |