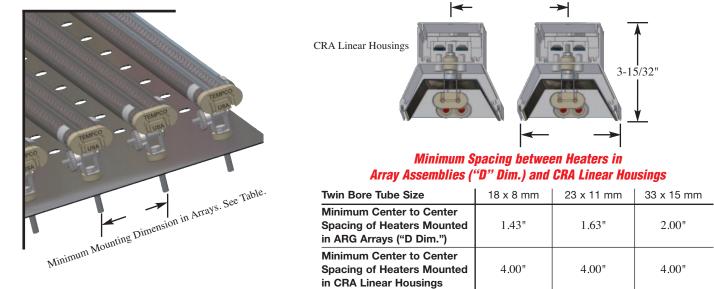

## Minimum Spacing Between Gemini Medium Wave Heaters

## **Type ARG Gemini Medium Wave Infrared E-Mitter Panel Arrays**

Custom panel arrays are available. Tempco will design and build to your specifications. Consult us with your requirements.

(800) 323-6859 • Email: sales@tempco.com