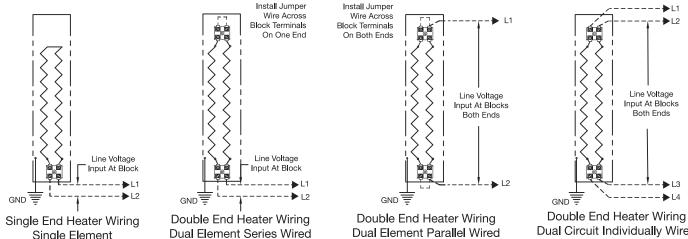

## Wiring Diagrams for Gemini E-Mitter in a CRA Linear Housing

Since 1972

Single Element

AUTIC

Warning: Hazard of Electrical Shock. Installation must be grounded to earth. Disconnect power before installing or servicing heater.

Dual Element Parallel Wired

Dual Circuit Individually Wired