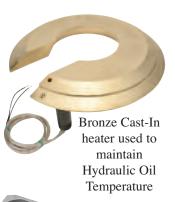

Heating Elements & Aluminum Cast Over Steel Transfer Feed Pipe



# **Cast-In Heaters – Complex Geometrics** for Diversified Industries



In-Line System for Pre-Heating Water to Induce Humidity in **Baking Ovens** 

Medium to Large Horsepower Electric Motors Can be made for any size motor.

Developed and Patented by Tempco U.S. Patents: # 6222289 & #5939808 CONTINL

### Cast-In Heaters – Complex Geometrics for Diversified Industries

Continued from previous page...



Bronze Electroless Nickel-Plated Cast-In Heater Used in Equipment that Tests Nuclear Hazardous Waste



Plastic Processing Extrusion Die Heater

Used in a Thermoforming Mold



Cast-In Heater for Melt Pump

Used as Part of a Feed Nozzle in a Candy Processing Machine



Brass Casting Used in Industrial Processing Machinery



Used for Heating a Rectangular Barrel for Sheath Extrusion



Bronze Cast-In Heater Used in Helicone Mixture to Heat High Viscosity Material

Used for Heating Beakers in a Laboratory Environment

#### Additional Applications Where Tempco Cast-In Heaters Are Used

- Chemical Processing
- •• Extrusion Die Heaters
- •• Food Service Equipment
- Glue Pots
- •• Heat Sealing Equipment
- Heat Treating Equipment
- Hot Melt Dispensing Equipment
- •• Hot Stamping Machinery
- Laboratory Equipment
- Laminating Equipment

- ➡ Life Science Equipment
- Packaging Machinery
- Plastics Machinery
- Research and Development
- Silk-Screening Equipment
- Solvent Reclaim Equipment
- ↔ Steam Cleaning Equipment
- Textile Manufacturing
- Vacuum Forming



We Welcome Your Inquiries