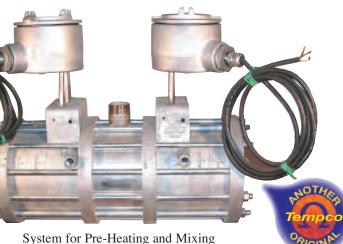

# **Cast-In Heaters – Complex Geometrics** for Diversified Industries

In-Line System for Pre-Heating Water to Induce Humidity in **Baking Ovens** 

Medium to Large Horsepower Electric Motors Can be made for any size motor.