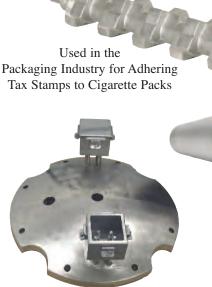

### Cast-In Heaters – Complex Geometrics for Diversified Industries

Continued from previous page...

Bronze Electroless Nickel-Plated Cast-In Heater Used in Equipment that Tests Nuclear Hazardous Waste

Plastic Processing Extrusion Die Heater

Used in a Thermoforming Mold

Cast-In Heater for Melt Pump

Used as Part of a Feed Nozzle in a Candy Processing Machine

Brass Casting Used in Industrial Processing Machinery

Used for Heating a Rectangular Barrel for Sheath Extrusion