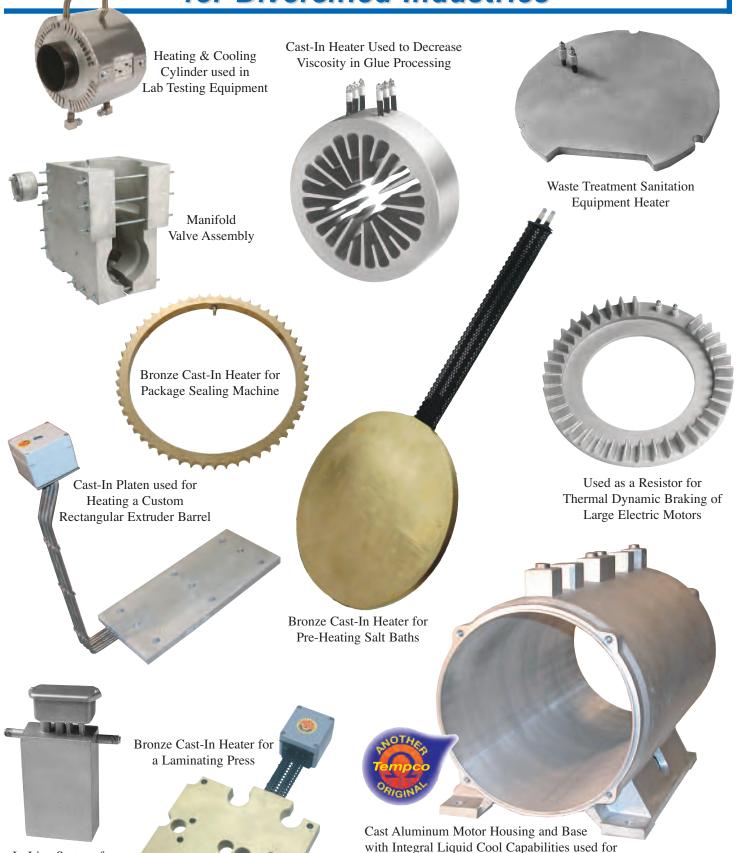

# **Cast-In Heaters – Complex Geometrics** for Diversified Industries

In-Line System for Pre-Heating Water to Induce Humidity in **Baking Ovens** 

Medium to Large Horsepower Electric Motors Can be made for any size motor.

Developed and Patented by Tempco U.S. Patents: # 6222289 & #5939808 CONTINL