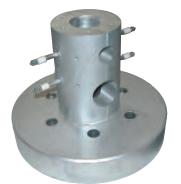

# **Cast-In Heaters – Complex Geometrics** for Diversified Industries

In-Line System for Pre-Heating Water to Induce Humidity in **Baking Ovens** 

Medium to Large Horsepower Electric Motors Can be made for any size motor.