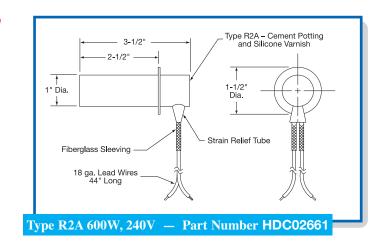

Type R2A Cement potting and silicone varnish

Type W1A Cement potting and silicone varnish

Type C3B Cement potting & silicone varnish, with stainless steel cable

Type C3D Welded lead end disc, with stainless steel cable