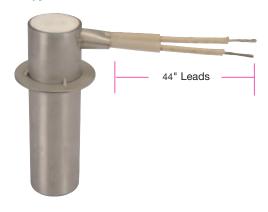

## **Design Features**

- \* Hi-Density Swaged Construction
- \* 44" mica insulated 842°F (450°C) Lead Wires
- \* 1" Diameter Heater Sheath
- \* Incoloy Sheath Standard, SS Optional
- \* 16 Gauge Stainless Steel Mounting Flange
- \* Ground Lead Optional
- \* Other Options Available (wattage, voltage, lead length etc.)

Type R2A Cement potting and silicone varnish

Type W1A Cement potting and silicone varnish

Type C3B Cement potting & silicone varnish, with stainless steel cable

Type C3D Welded lead end disc, with stainless steel cable