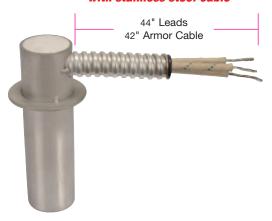

Type R2A Cement potting and silicone varnish

Type W1A Cement potting and silicone varnish

Type C3B Cement potting & silicone varnish, with stainless steel cable

Type C3D Welded lead end disc, with stainless steel cable