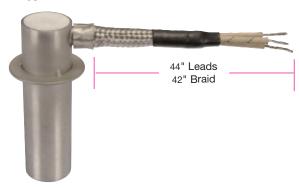

Type R2A Cement potting and silicone varnish

Type W1A Cement potting and silicone varnish

Type C3B Cement potting & silicone varnish, with stainless steel cable

Type C3D Welded lead end disc, with stainless steel cable