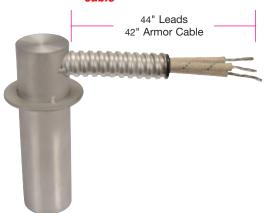

## **Design Features**

- \* Hi-Density Swaged Construction
- \* 44" mica insulated 842°F (450°C) Lead Wires
- \* 1" Diameter Heater Sheath
- \* Incoloy Sheath Standard, SS Optional
- \* 16 Gauge Stainless Steel Mounting Flange
- \* Ground Lead Optional
- \* Other Options Available (wattage, voltage, lead length etc.)